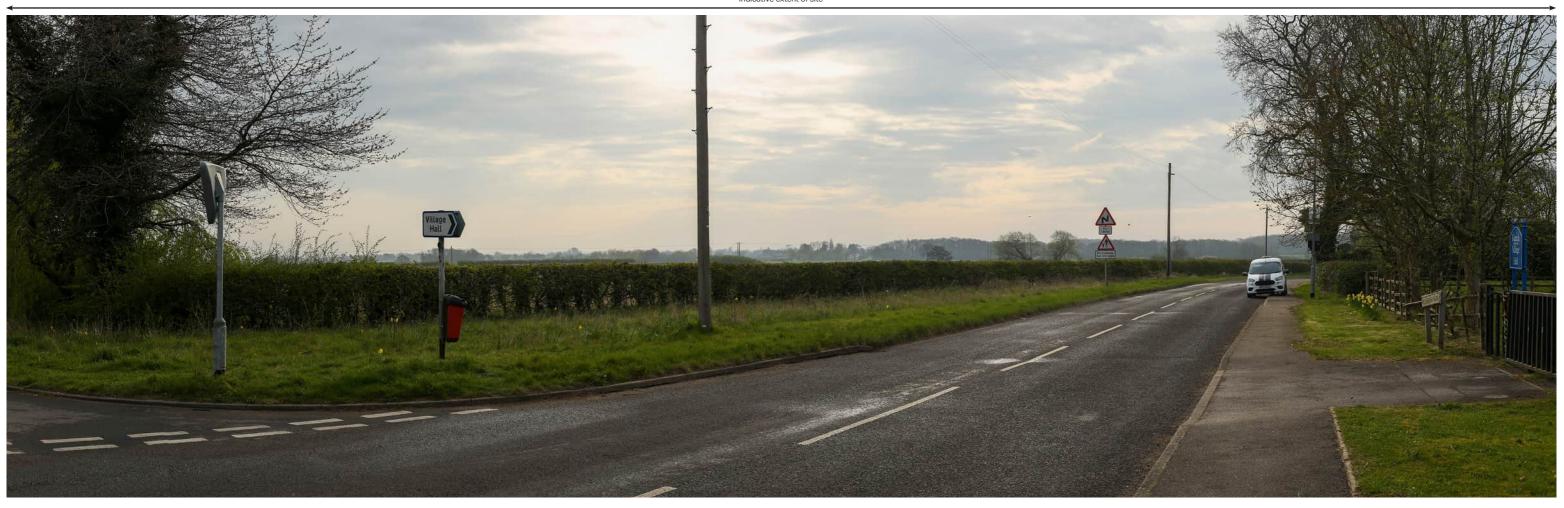

Viewpoint 3: View northeast from Clay Lane at the corner of Gate Burton estate

1 Cylindrical 96% A1 11Apr2022, 11:20

Camera: Lens: Horizontal Field of View: Direction of View: Location:

30°

Canon EOS 5D Mark III EF50mm f/1.8 STM 90° North 485252.8, 382596.1