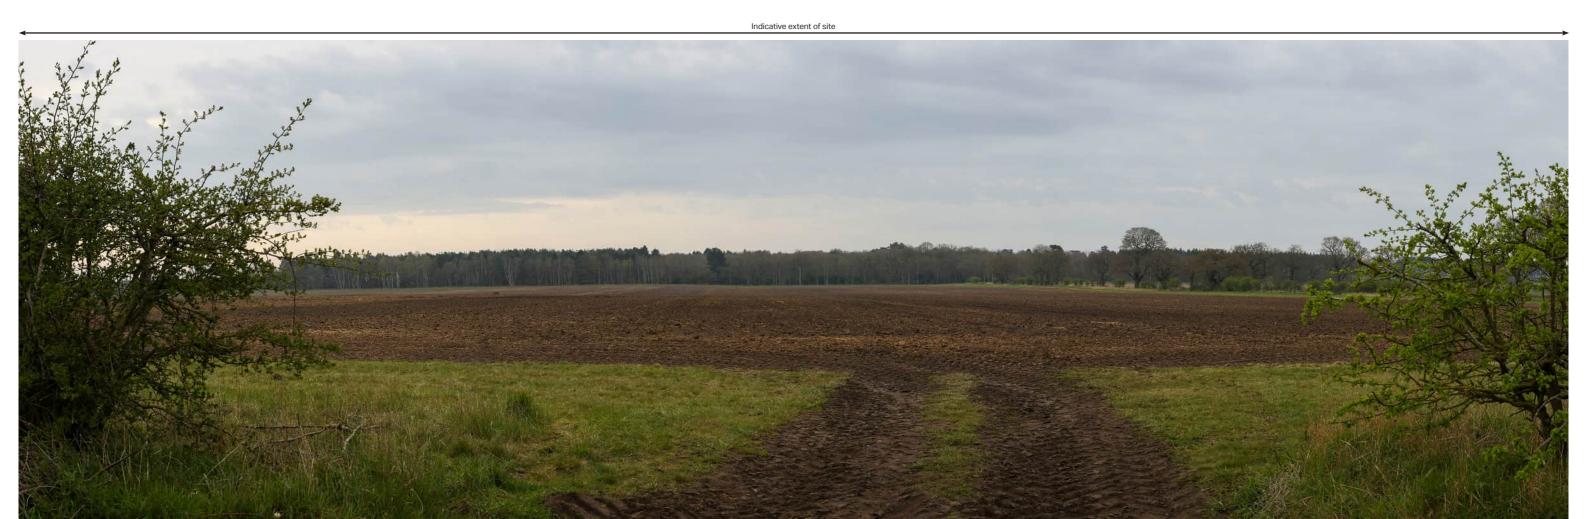

25°

Height of Camera:

15°

1.6m

10°

Gate Burton Energy Park

Viewpoint 4: View north / northeast from Willingham Road, east of the railway bridge

1 Cylindrical 96% A1 11Apr2022, 11:47