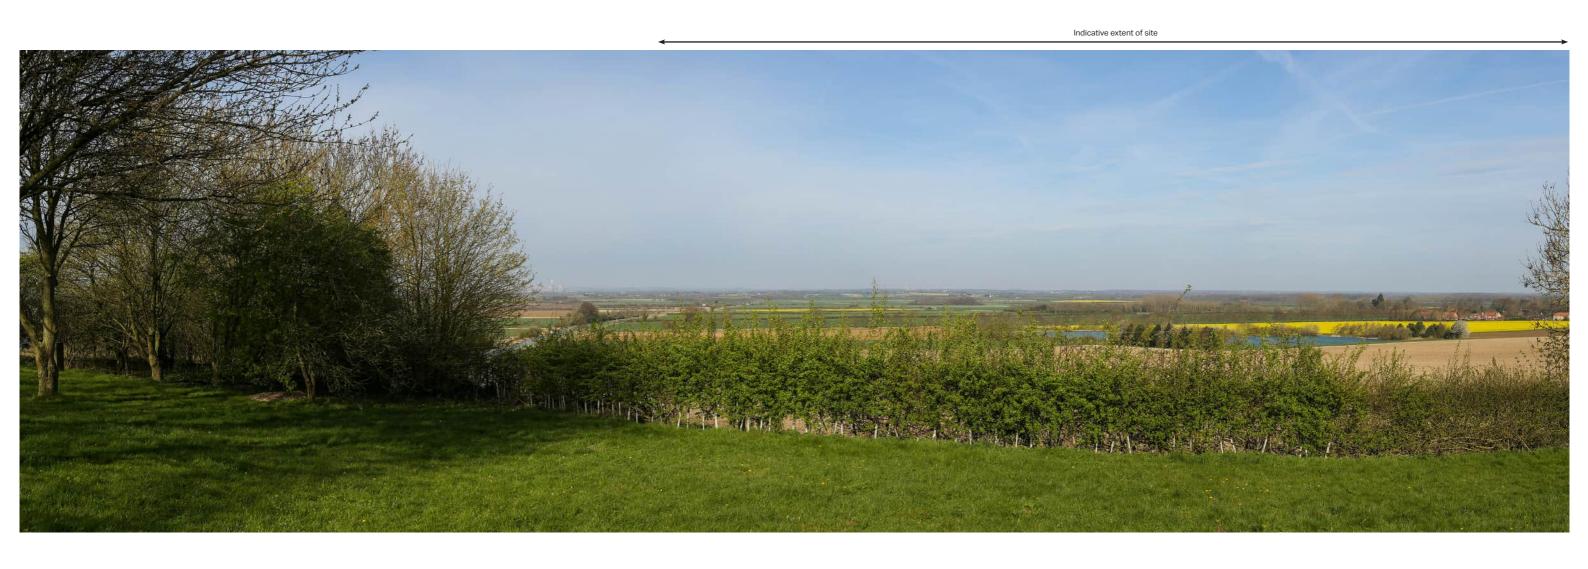

Canon EOS 5D Mark III EF50mm f/1.8 STM 90° Northwest 495419.4, 378364.7

25°

Height of Camera:

10°

Gate Burton Energy Park

Viewpoint 7: View northwest from Tillbridge Lane Viewpoint

1 Cylindrical 96% A1 11Apr2022, 10:43