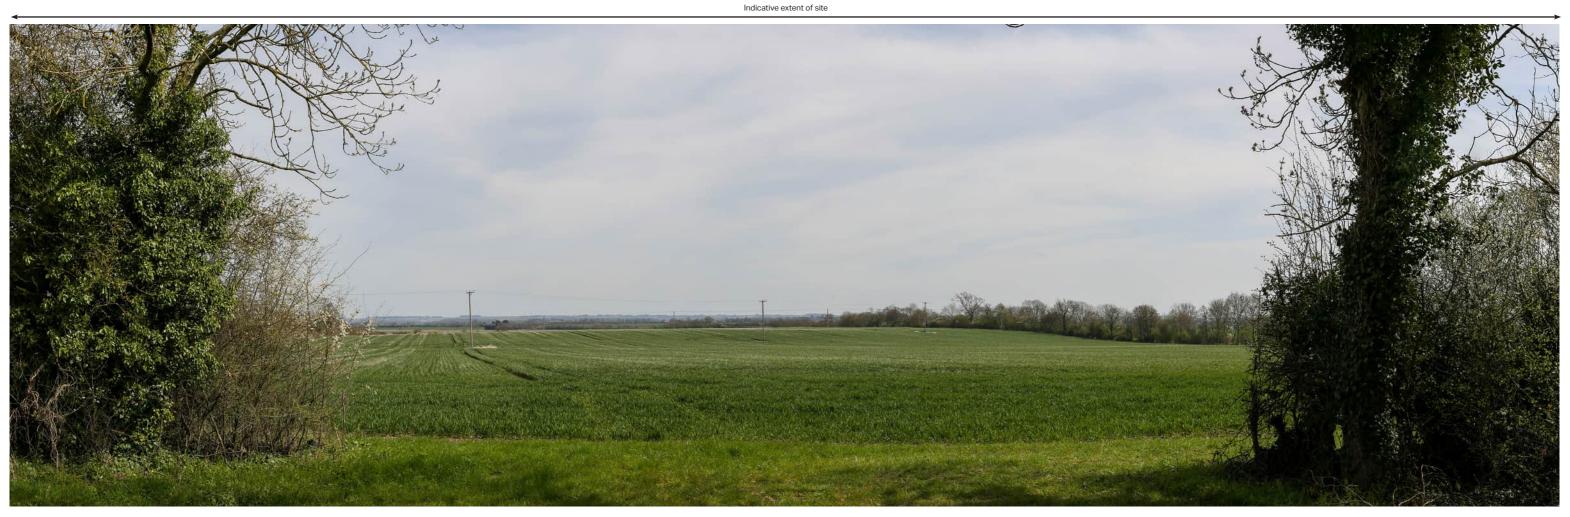

Gate Burton Energy Park

 $\label{thm:continuous} \mbox{Viewpoint 6: View northwest from Manor Farm, Stow.}$ 

1 Cylindrical 96% A1 11Apr2022, 08:39

Lens: Horizontal Field of View: Direction of View: Location: