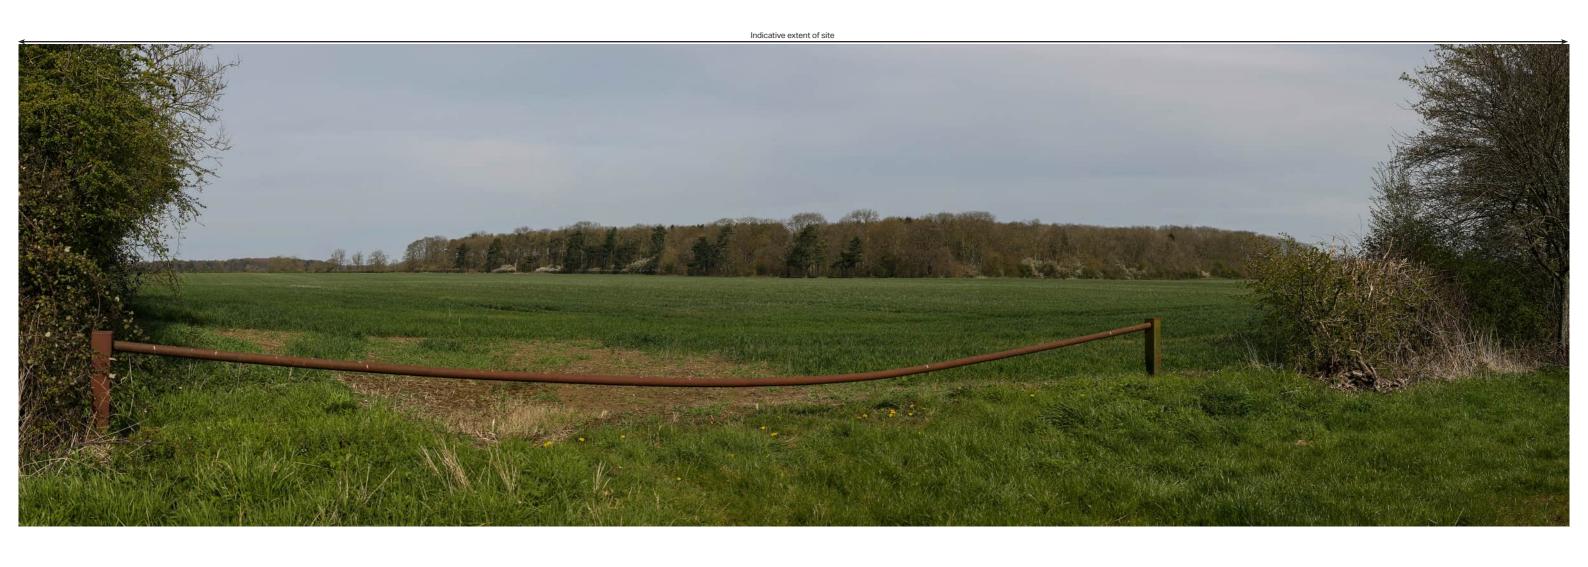

Viewpoint 3: View northeast from Clay Lane at the corner of Gate Burton estate

1 Cylindrical 96% A1 11Apr2022, 11:20

Camera: Lens: Horizontal Field of View: Direction of View: Location:

30°

Canon EOS 5D Mark III EF50mm f/1.8 STM 90° North 485252.8, 382596.1