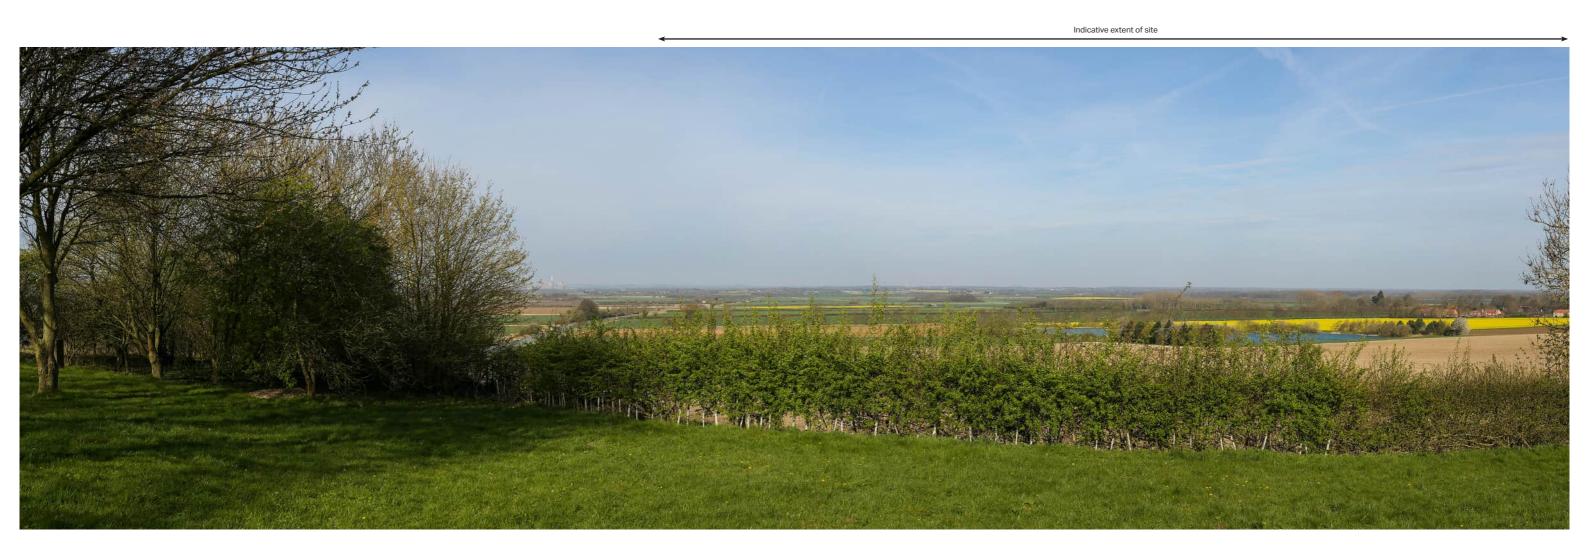

Gate Burton Energy Park

Viewpoint 1: View northeast from an access track close to to Gate Burton estate

Visualisation Type: Projection: Enlargement Factor: Paper Size: Date / Time: 1 Cylindrical 96% A1 11Apr2022, 13:12