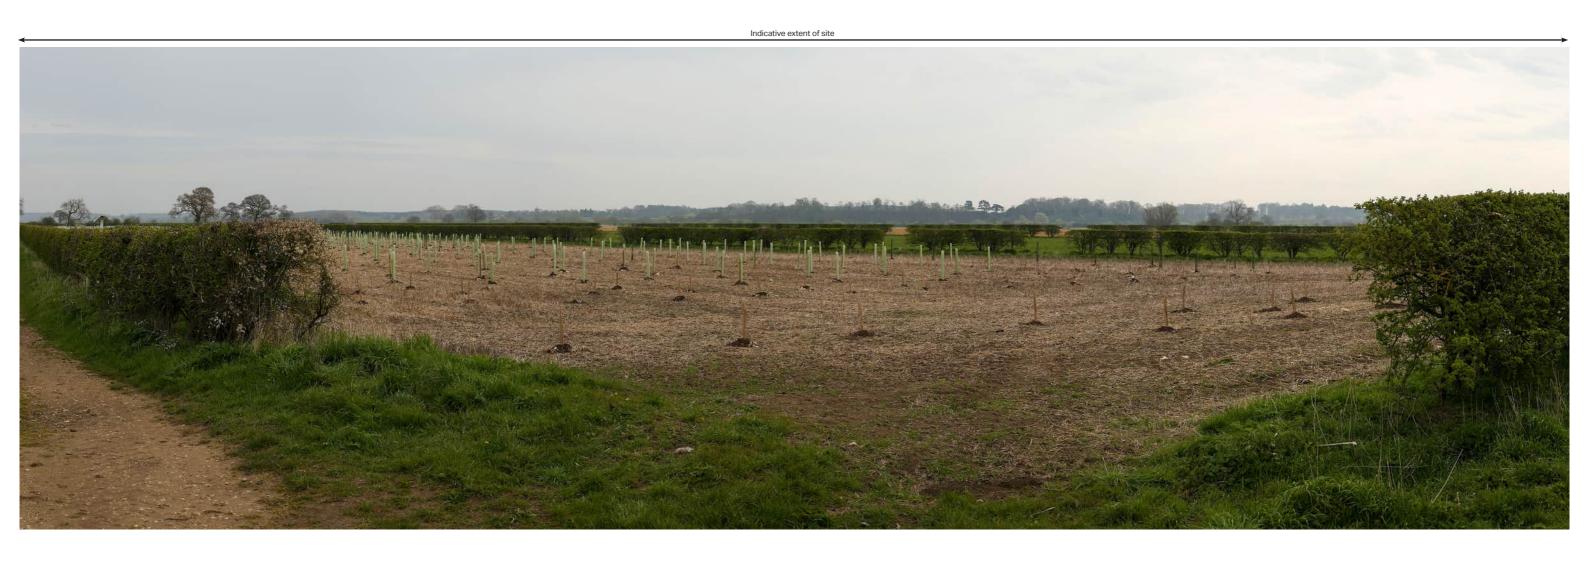

Viewpoint 3: View northeast from Clay Lane at the corner of Gate Burton estate

1 Cylindrical 96% A1 11Apr2022, 11:20

Camera: Lens: Horizontal Field of View: Direction of View: Location:

30°

Canon EOS 5D Mark III EF50mm f/1.8 STM 90° North 485252.8, 382596.1