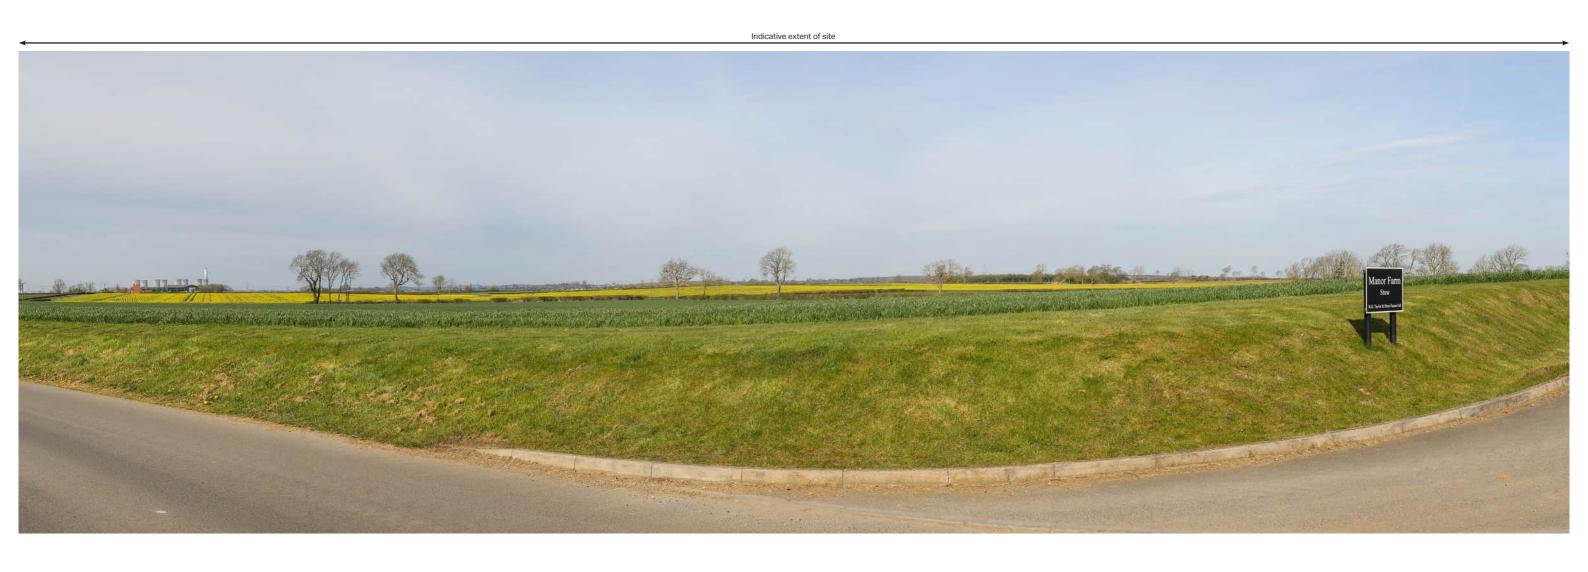

Gate Burton Energy Park

 $\label{thm:continuous} \mbox{Viewpoint 6: View northwest from Manor Farm, Stow.}$ 

1 Cylindrical 96% A1 11Apr2022, 08:39

Lens: Horizontal Field of View: Direction of View: Location: