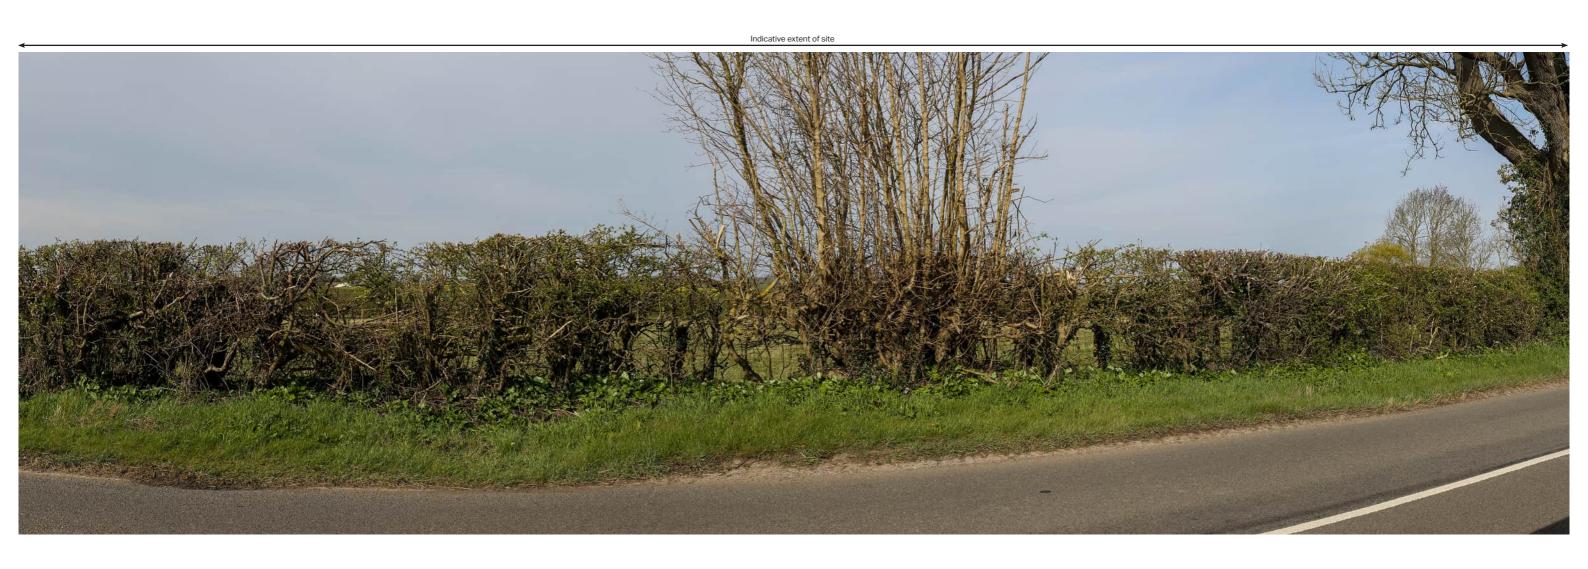

Canon EOS 5D Mark III EF50mm f/1.8 STM 90° East 483046.8, ,383806

Height of Camera:

Gate Burton Energy Park

Viewpoint 13: View east from A156 (Gainsborough Road) between Knaith and Gate Burton

Visualisation Type: Projection: Enlargement Factor: Paper Size: Date / Time: 1 Cylindrical 96% A1 12Apr2022, 08:41