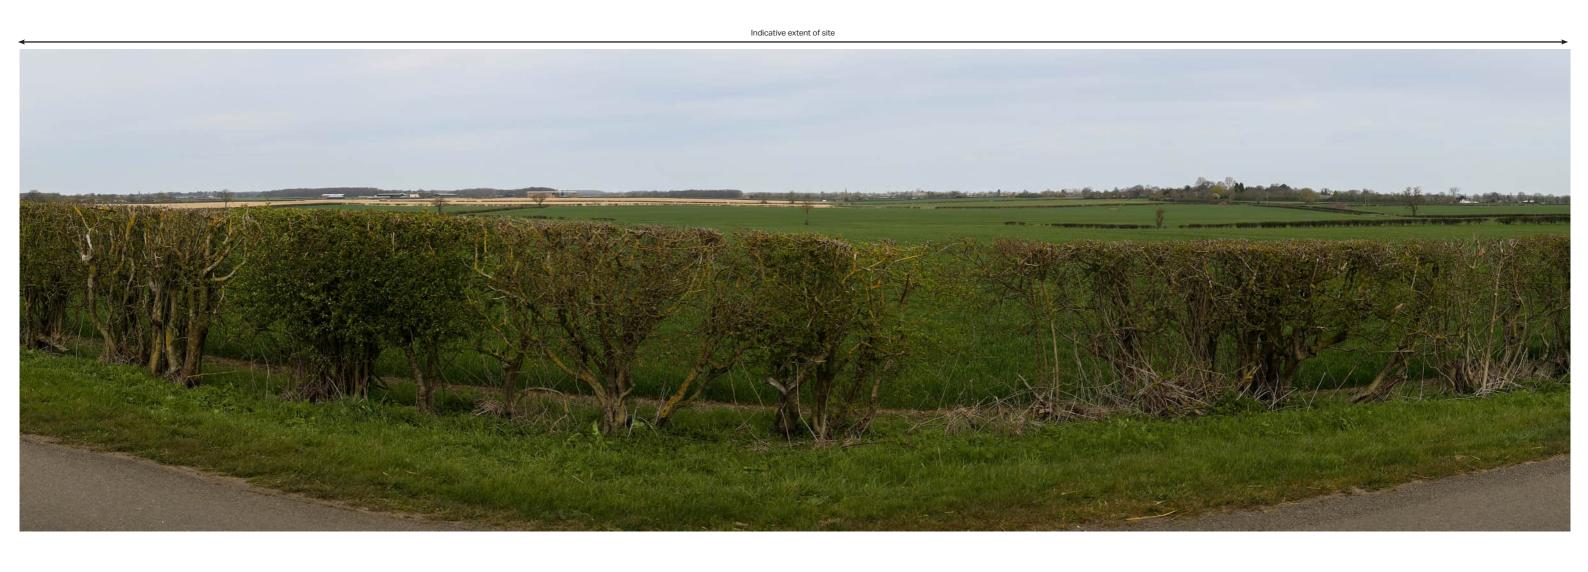

Viewpoint 3: View northeast from Clay Lane at the corner of Gate Burton estate

1 Cylindrical 96% A1 11Apr2022, 11:20

Camera: Lens: Horizontal Field of View: Direction of View: Location:

30°

Canon EOS 5D Mark III EF50mm f/1.8 STM 90° North 485252.8, 382596.1