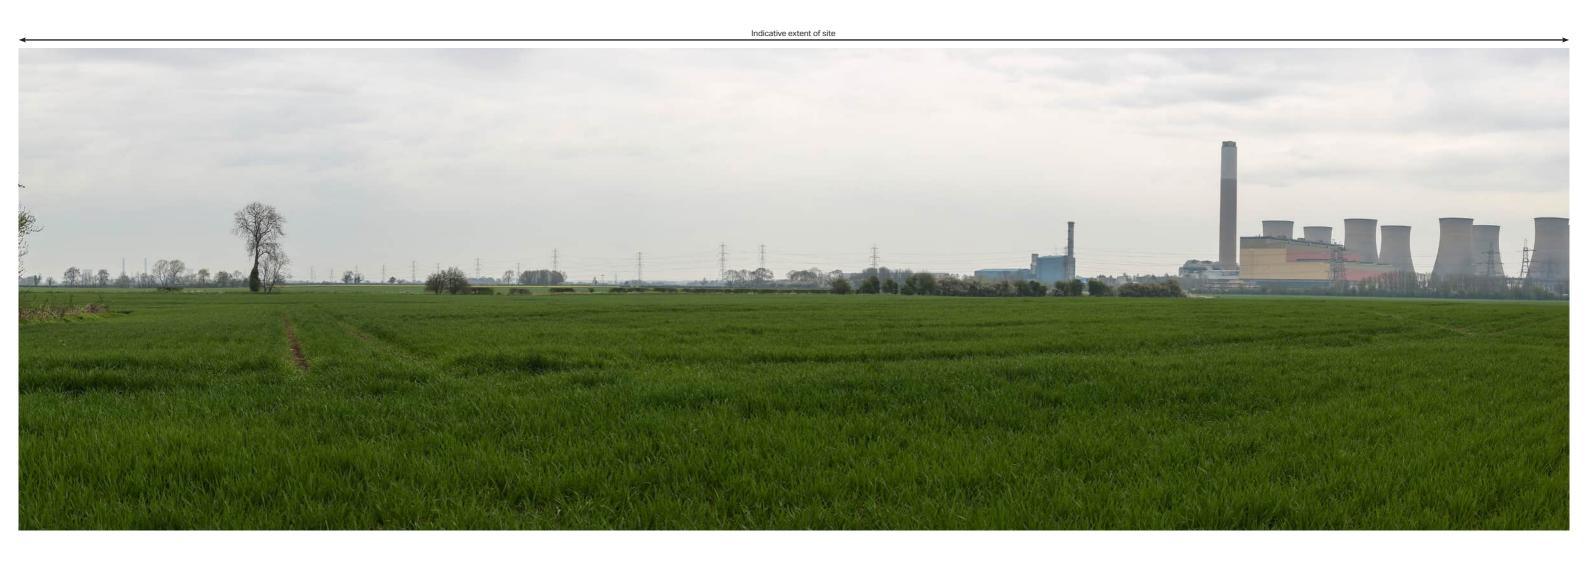

Canon EOS 5D Mark III EF50mm f/1.8 STM 90° East / southeast 484808, 383507

25°

Height of Camera:

15°

10°

Gate Burton Energy Park

Viewpoint C1: View east / southeast of Gate Burton Energy Park and towards Cottam Solar Farm from access track northeast of Burton Wood