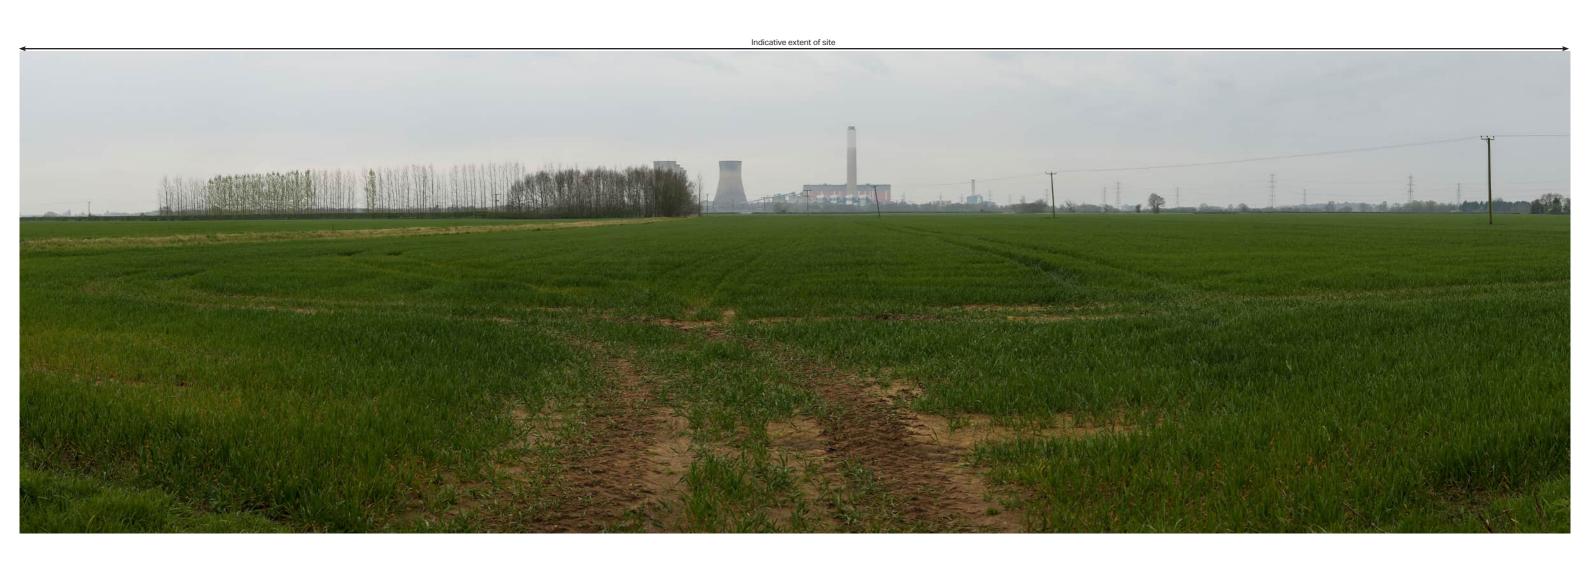

Gate Burton Energy Park

Viewpoint 1: View northeast from an access track close to to Gate Burton estate

Visualisation Type: Projection: Enlargement Factor: Paper Size: Date / Time: 1 Cylindrical 96% A1 11Apr2022, 13:12