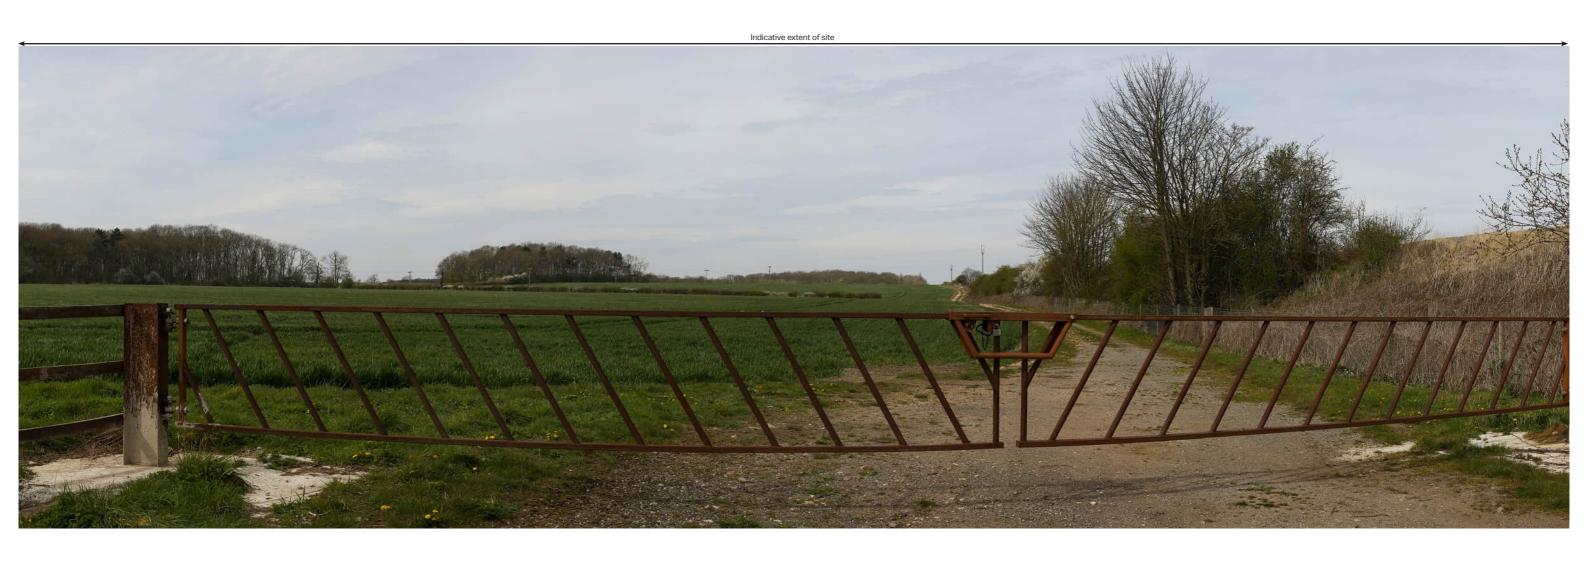

Lens: Horizontal Field of View: Direction of View: Location:

Canon EOS 5D Mark III EF50mm f/1.8 STM 90° North 484981.5, 383067.3

25°

Height of Camera:

15°

10°

Gate Burton Energy Park

Viewpoint 2: View north-northwest from Clay Lane west of Clay Farm