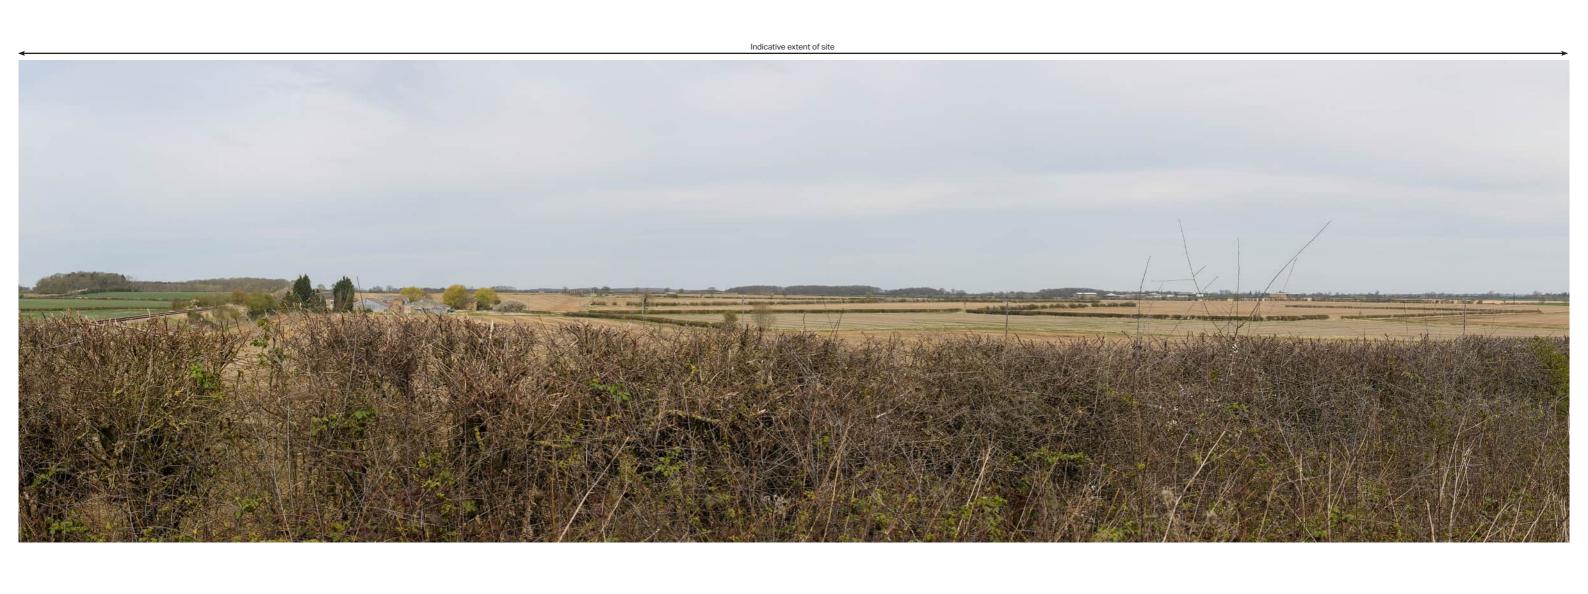

25°

Height of Camera:

15°

1.6m

10°

Gate Burton Energy Park

Viewpoint 4: View north / northeast from Willingham Road, east of the railway bridge

1 Cylindrical 96% A1 11Apr2022, 11:47