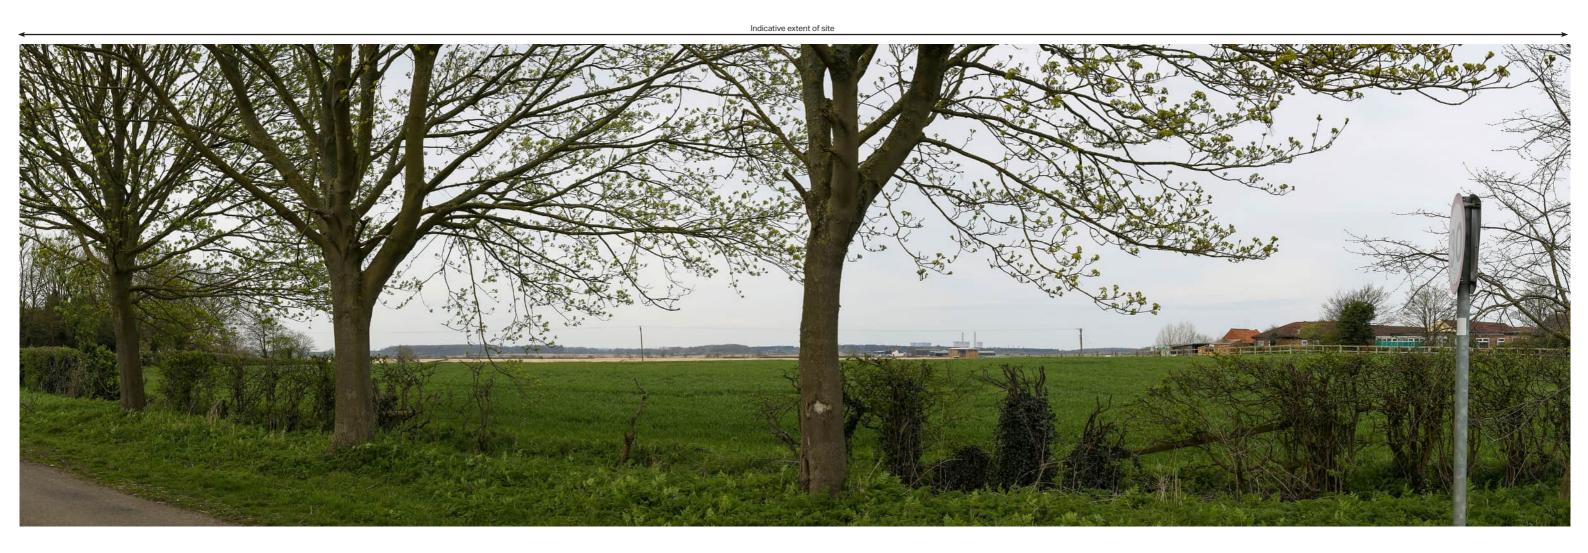

Gate Burton Energy Park

Viewpoint 1: View northeast from an access track close to to Gate Burton estate

Visualisation Type: Projection: Enlargement Factor: Paper Size: Date / Time: 1 Cylindrical 96% A1 11Apr2022, 13:12