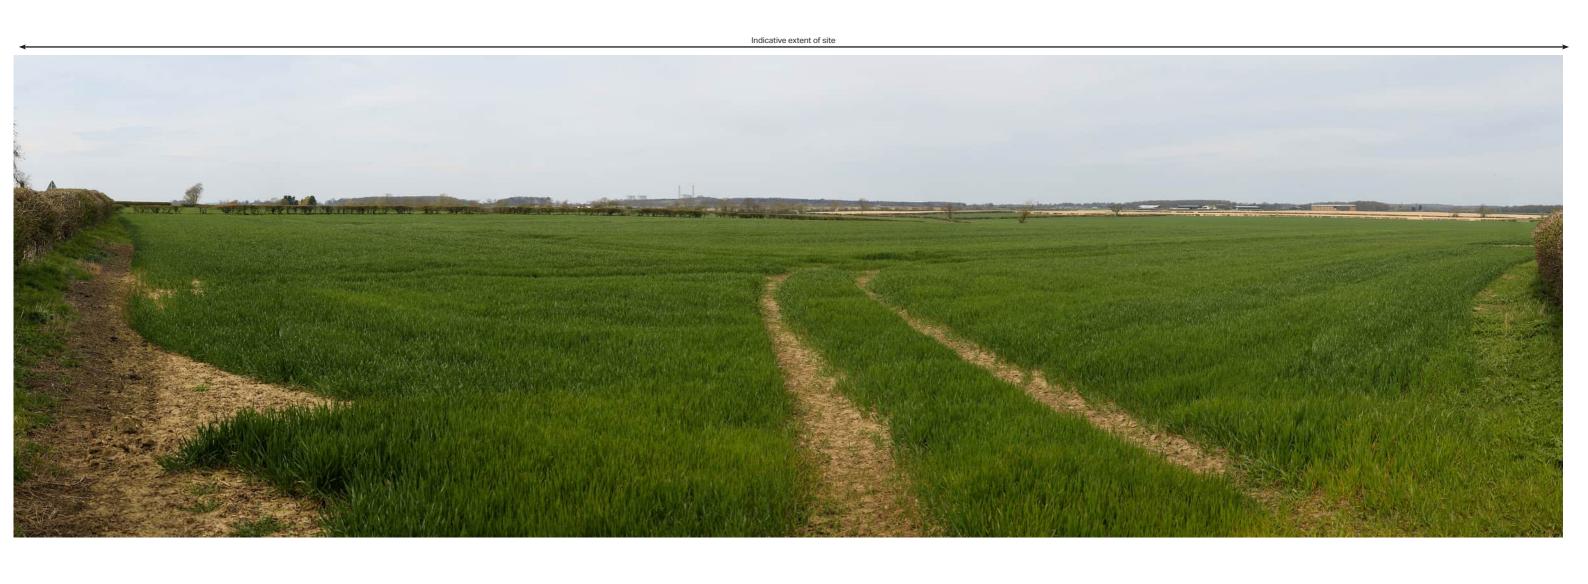

Viewpoint 17: View north / northwest from Marton Road

Visualisation Type: Projection: Enlargement Factor: Paper Size: Date / Time: 1 Cylindrical 96% A1 11Apr2022, 10:59

Camera: Lens: Horizontal Field of View: Direction of View: Location: