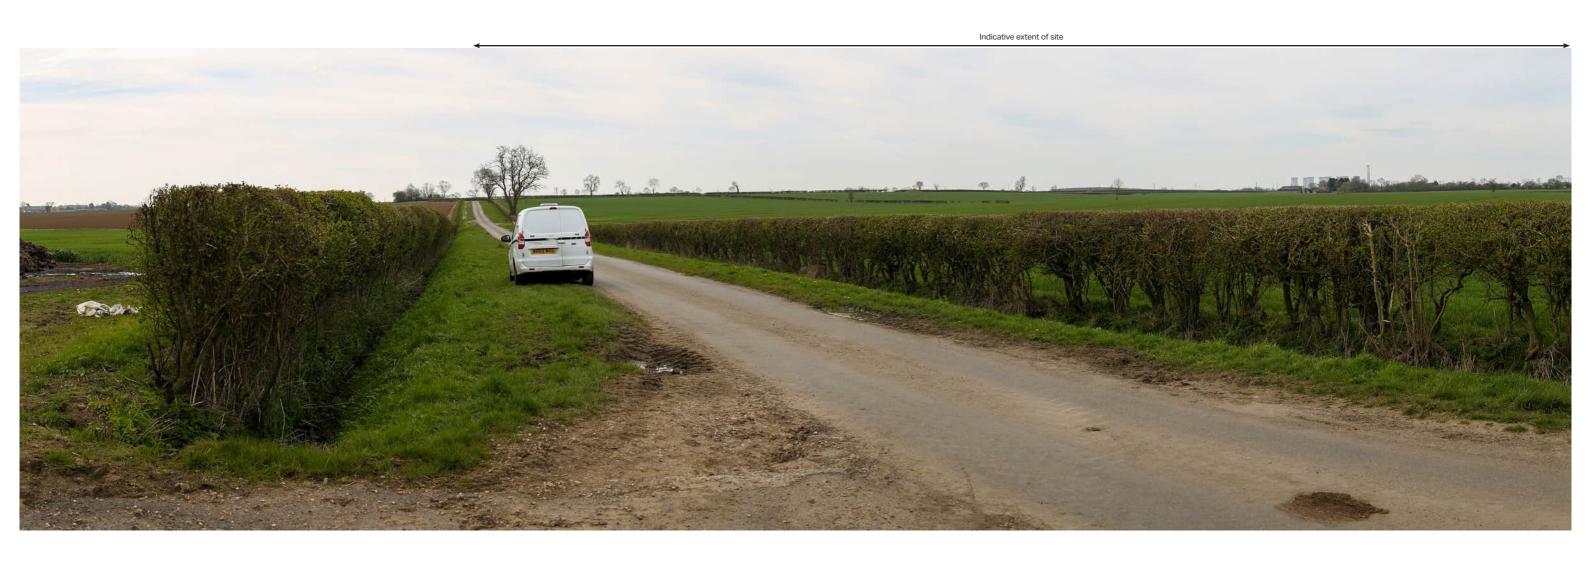

Viewpoint 3: View northeast from Clay Lane at the corner of Gate Burton estate

1 Cylindrical 96% A1 11Apr2022, 11:20

Camera: Lens: Horizontal Field of View: Direction of View: Location:

30°

Canon EOS 5D Mark III EF50mm f/1.8 STM 90° North 485252.8, 382596.1