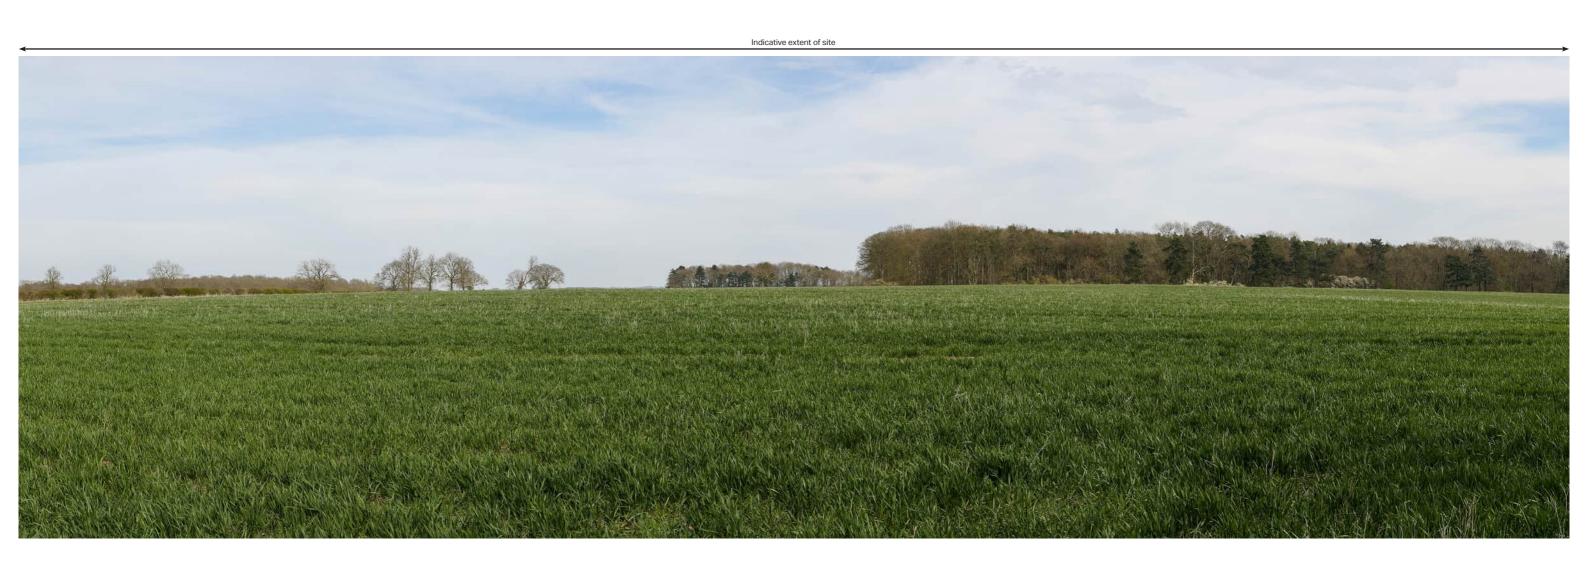

Lens: Horizontal Field of View: Direction of View: Location:

Canon EOS 5D Mark III EF50mm f/1.8 STM 90° North 484627.3, 381822.9

25°

Height of Camera:

15°

10°

Gate Burton Energy Park

Viewpoint 5: View north from the A1500 (Stow Park Road)