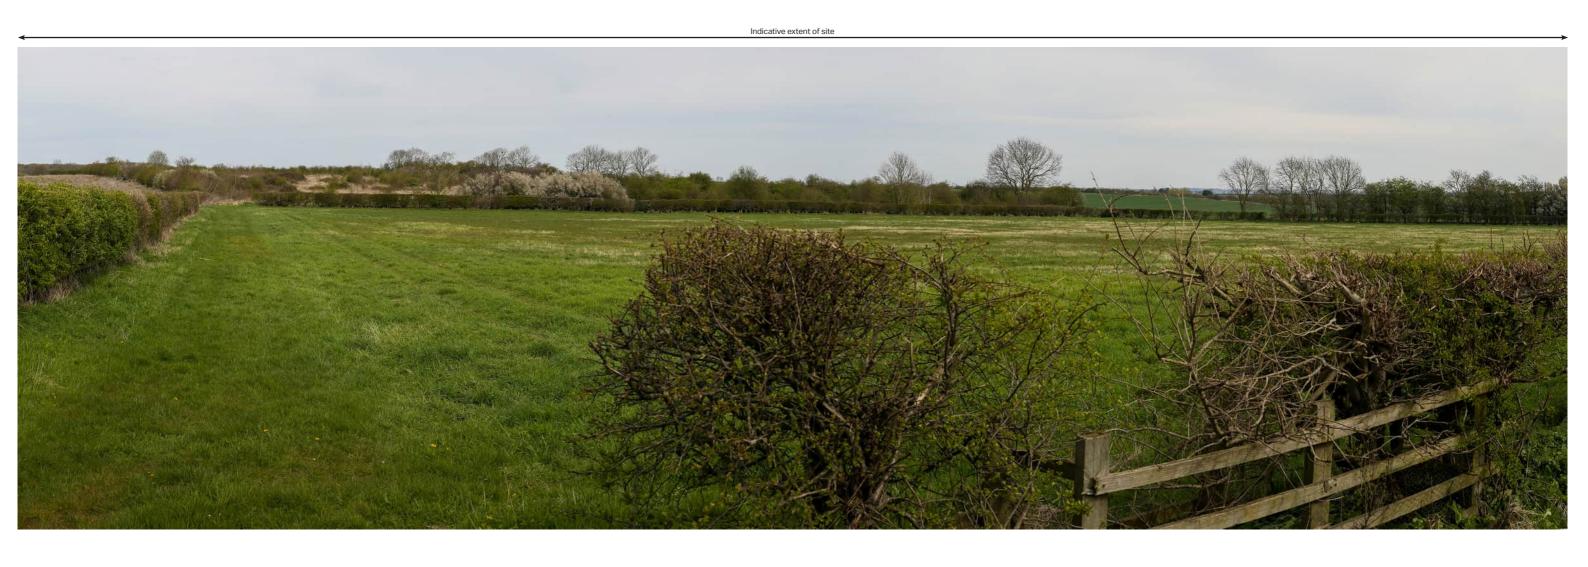

Gate Burton Energy Park

Viewpoint 1: View northeast from an access track close to to Gate Burton estate

Visualisation Type: Projection: Enlargement Factor: Paper Size: Date / Time: 1 Cylindrical 96% A1 11Apr2022, 13:12