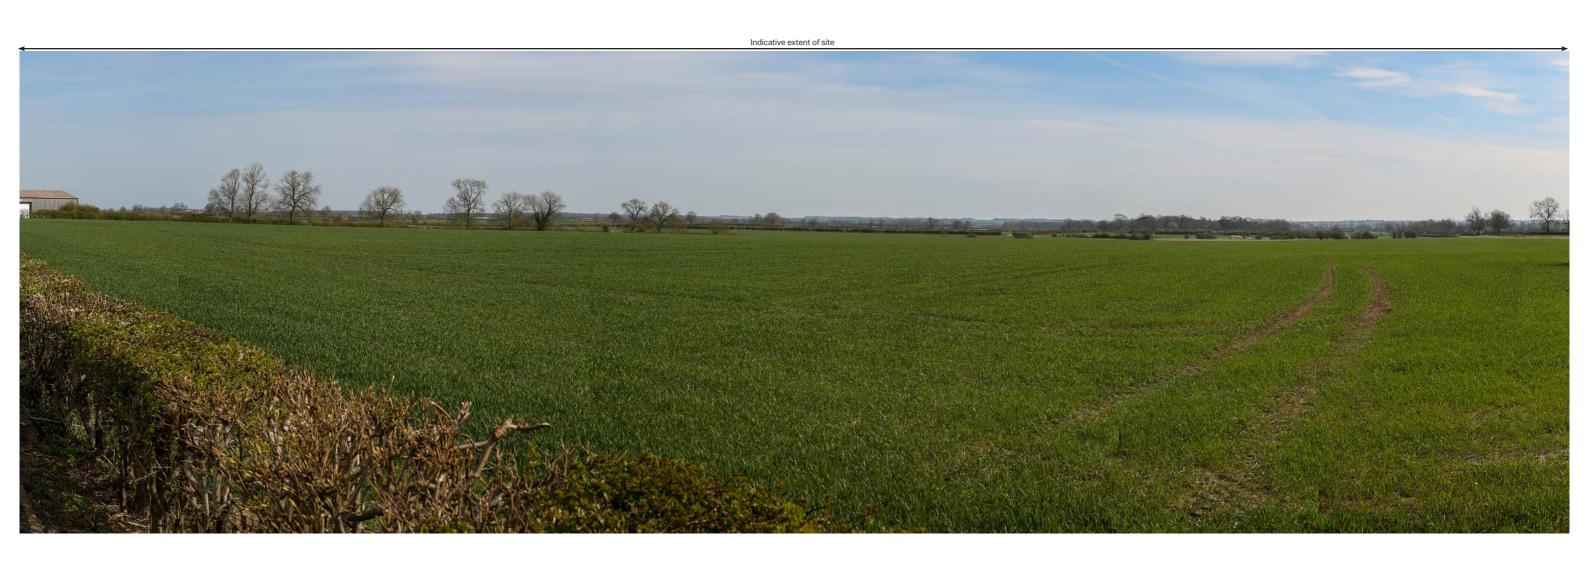

25°

Height of Camera:

15°

10°

Gate Burton Energy Park

Viewpoint 16: View east from Clay Lane south of Gate Burton estate

Visualisation Type: Projection: Enlargement Factor: Paper Size: Date / Time: 1 Cylindrical 96% A1 11Apr2022, 11:08