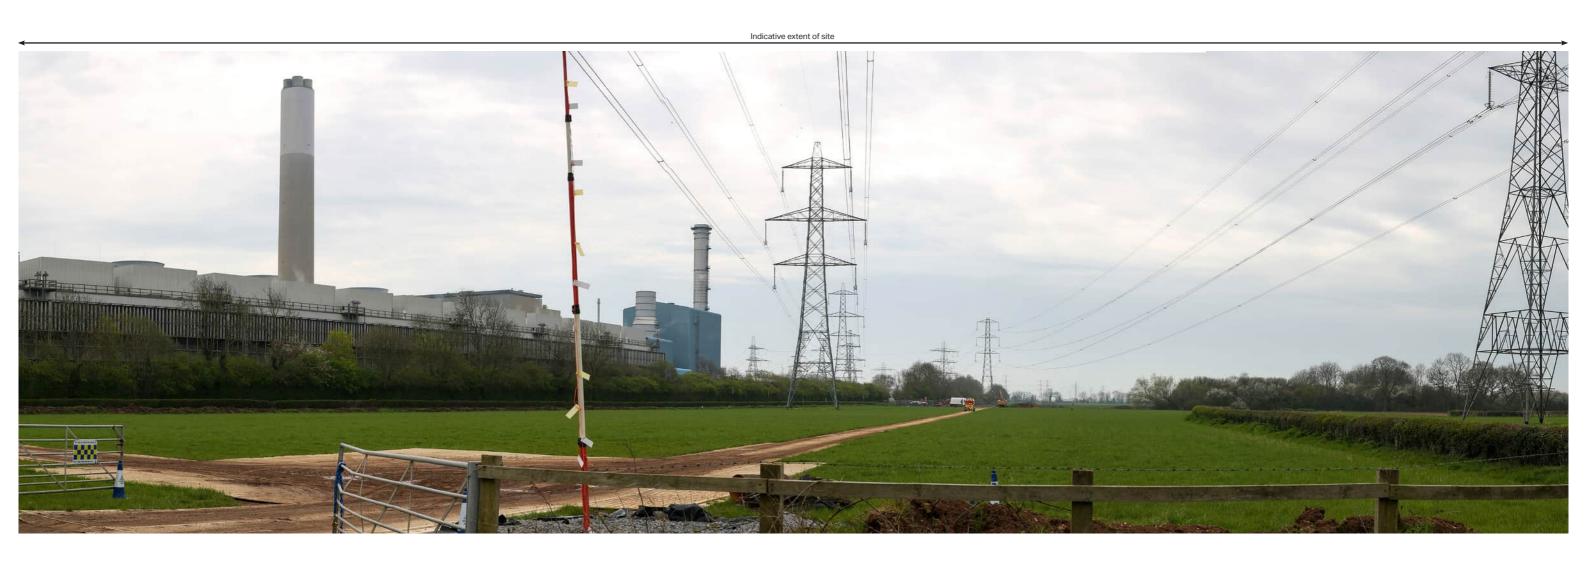

**■** 5°

Gate Burton Energy Park

Viewpoint 14: View east from Littleborough Road, Littleborough

1 Cylindrical 96% A1 11Apr2022, 12:52

35°

Camera: Lens: Horizontal Field of View: Direction of View: Location:

30°

Canon EOS 5D Mark III EF50mm f/1.8 STM 90° East 483906.3, 383163.5

25°

Height of Camera:

15°

10°

Gate Burton Energy Park

Viewpoint 15: View east along view axis between Gate Burton estate and Burton Wood