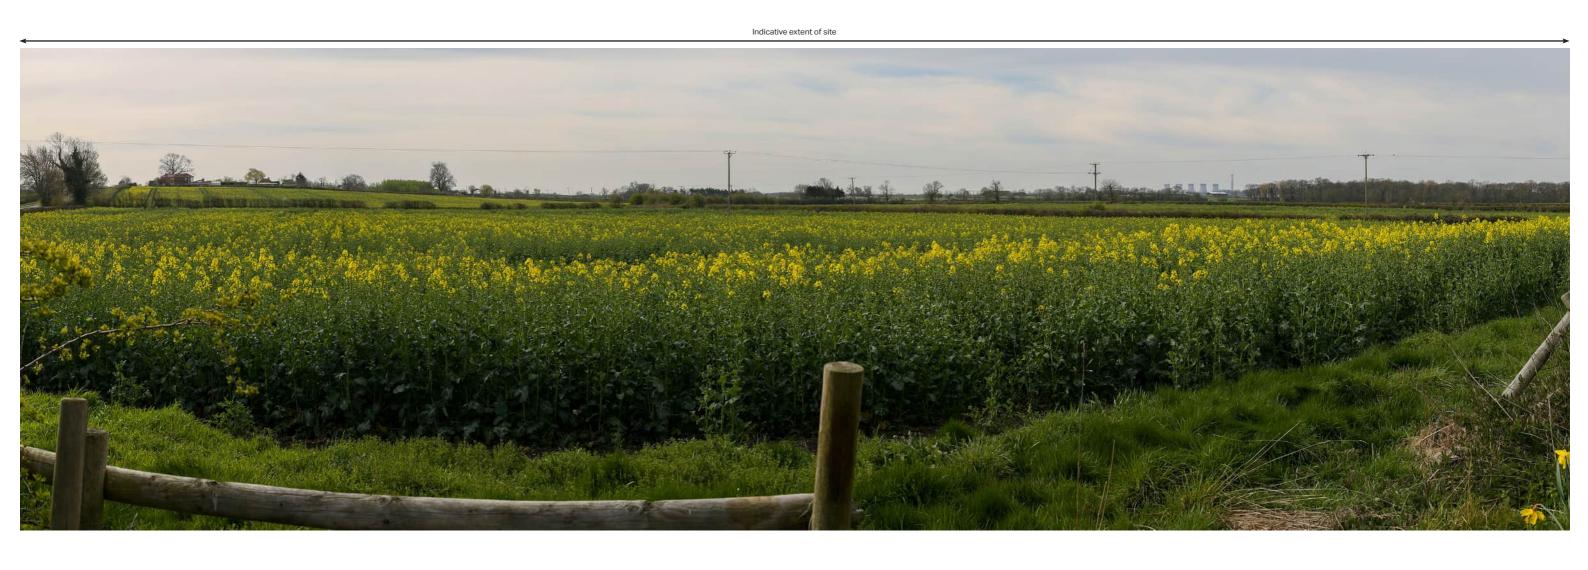

30°

Canon EOS 5D Mark III EF50mm f/1.8 STM 90° East 483906.3, 383163.5

25°

Height of Camera:

15°

10°

Gate Burton Energy Park

Viewpoint 15: View east along view axis between Gate Burton estate and Burton Wood