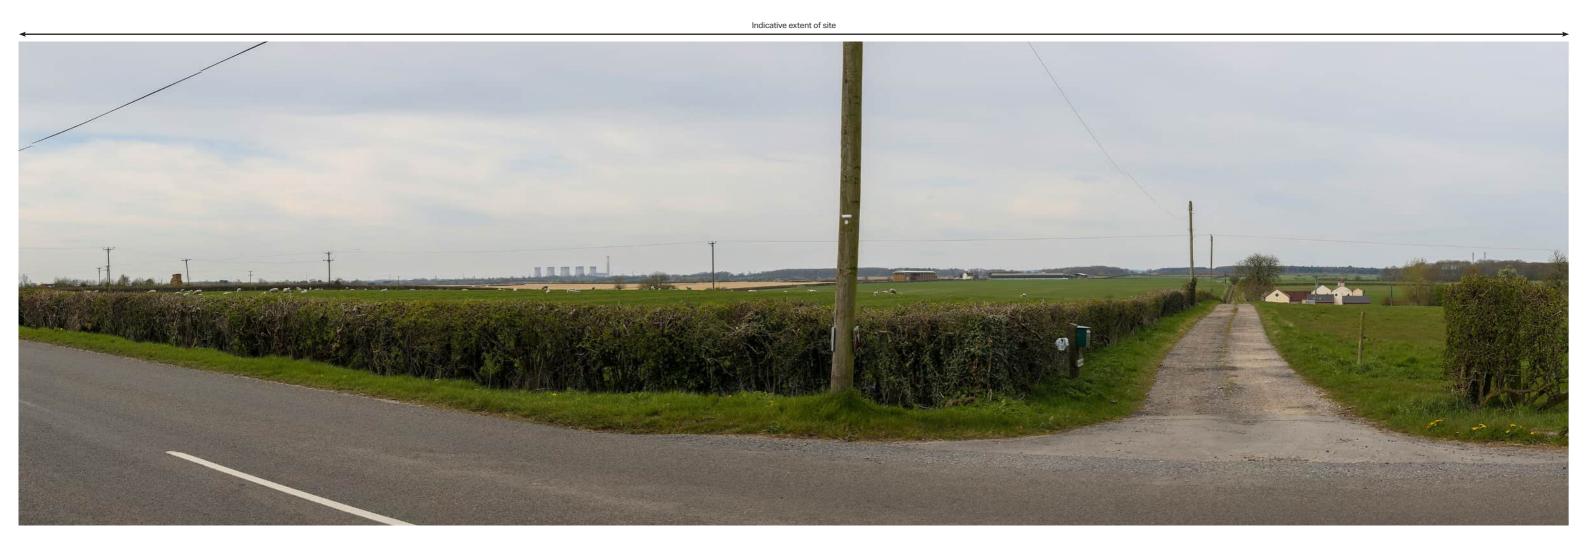

25°

Height of Camera:

15°

10°

Gate Burton Energy Park

Viewpoint 16: View east from Clay Lane south of Gate Burton estate

Visualisation Type: Projection: Enlargement Factor: Paper Size: Date / Time: 1 Cylindrical 96% A1 11Apr2022, 11:08