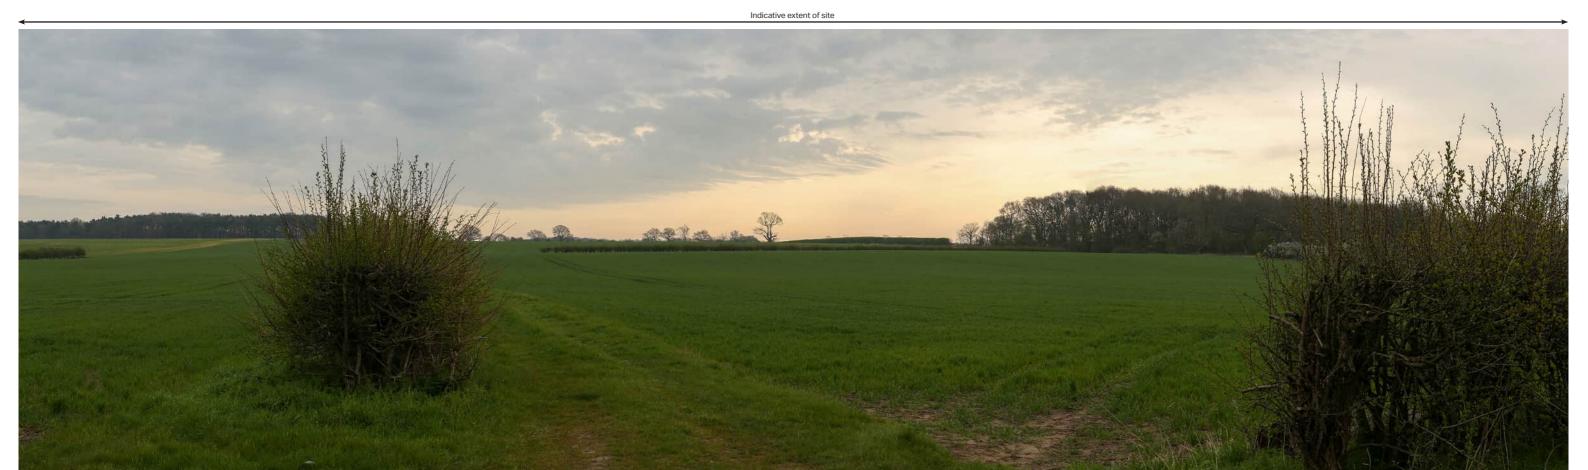

Gate Burton Energy Park

Viewpoint 1: View northeast from an access track close to to Gate Burton estate

Visualisation Type: Projection: Enlargement Factor: Paper Size: Date / Time: 1 Cylindrical 96% A1 11Apr2022, 13:12