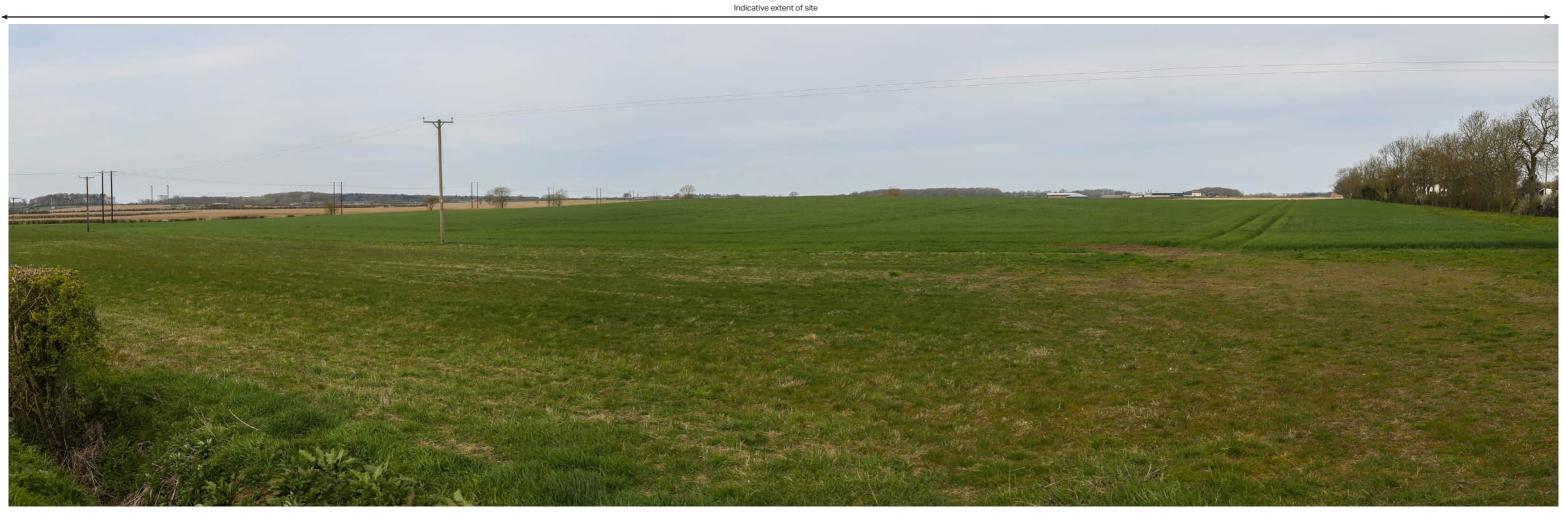

Gate Burton Energy Park

Viewpoint 1: View northeast from an access track close to to Gate Burton estate

Visualisation Type: Projection: Enlargement Factor: Paper Size: Date / Time: 1 Cylindrical 96% A1 11Apr2022, 13:12