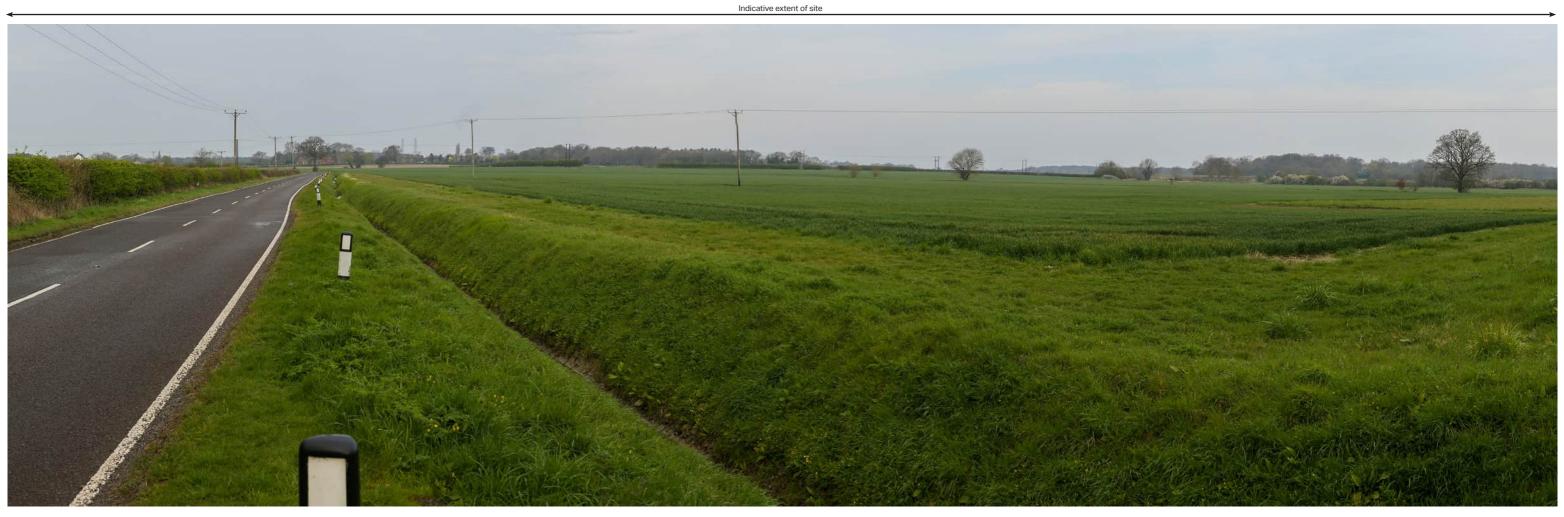

Lens: Horizontal Field of View: Direction of View: Location:

Canon EOS 5D Mark III EF50mm f/1.8 STM 90° North 484981.5, 383067.3

25°

Height of Camera:

15°

10°

Gate Burton Energy Park

Viewpoint 2: View north-northwest from Clay Lane west of Clay Farm