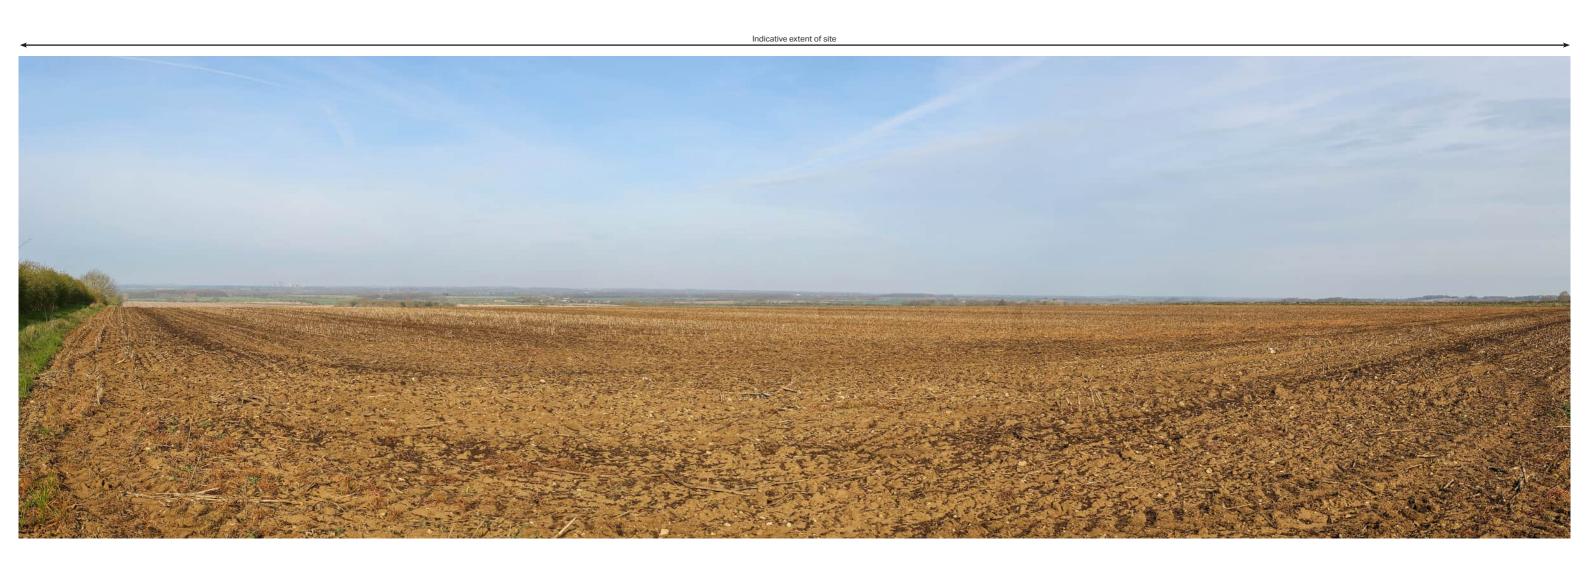

Viewpoint 3: View northeast from Clay Lane at the corner of Gate Burton estate

1 Cylindrical 96% A1 11Apr2022, 11:20

Camera: Lens: Horizontal Field of View: Direction of View: Location:

30°

Canon EOS 5D Mark III EF50mm f/1.8 STM 90° North 485252.8, 382596.1