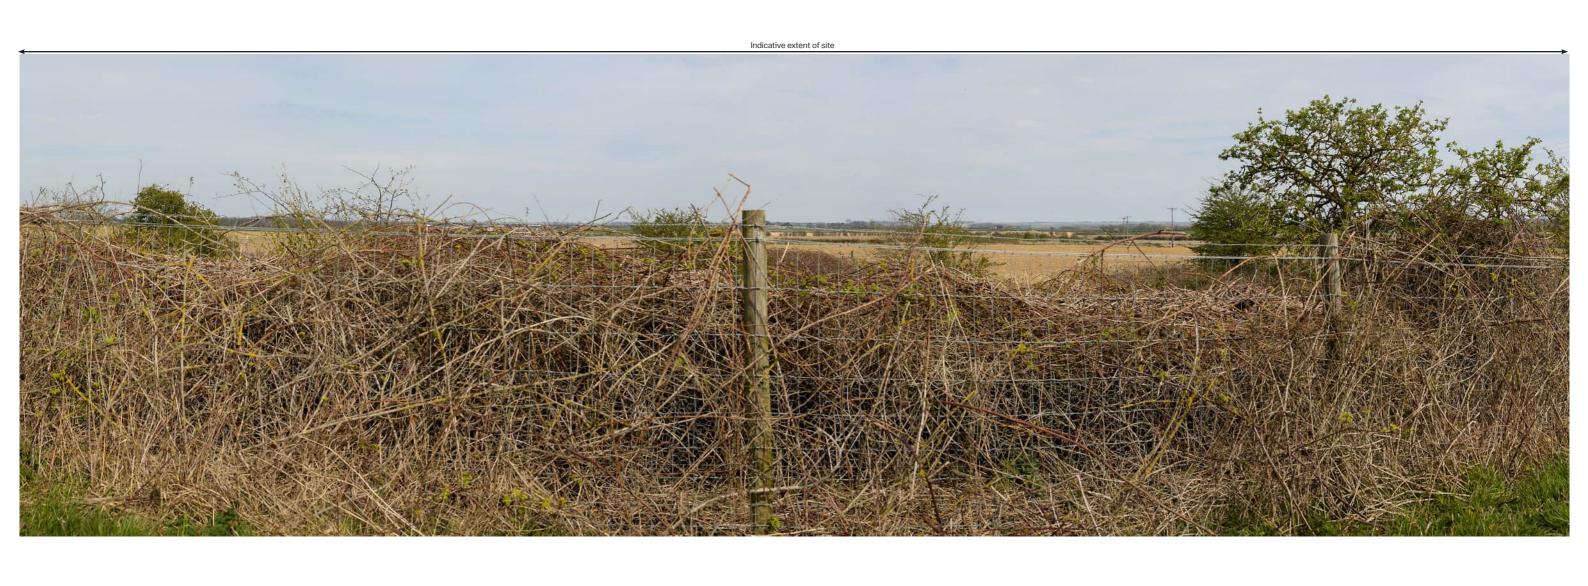

Gate Burton Energy Park

Viewpoint 1: View northeast from an access track close to to Gate Burton estate

Visualisation Type: Projection: Enlargement Factor: Paper Size: Date / Time: 1 Cylindrical 96% A1 11Apr2022, 13:12