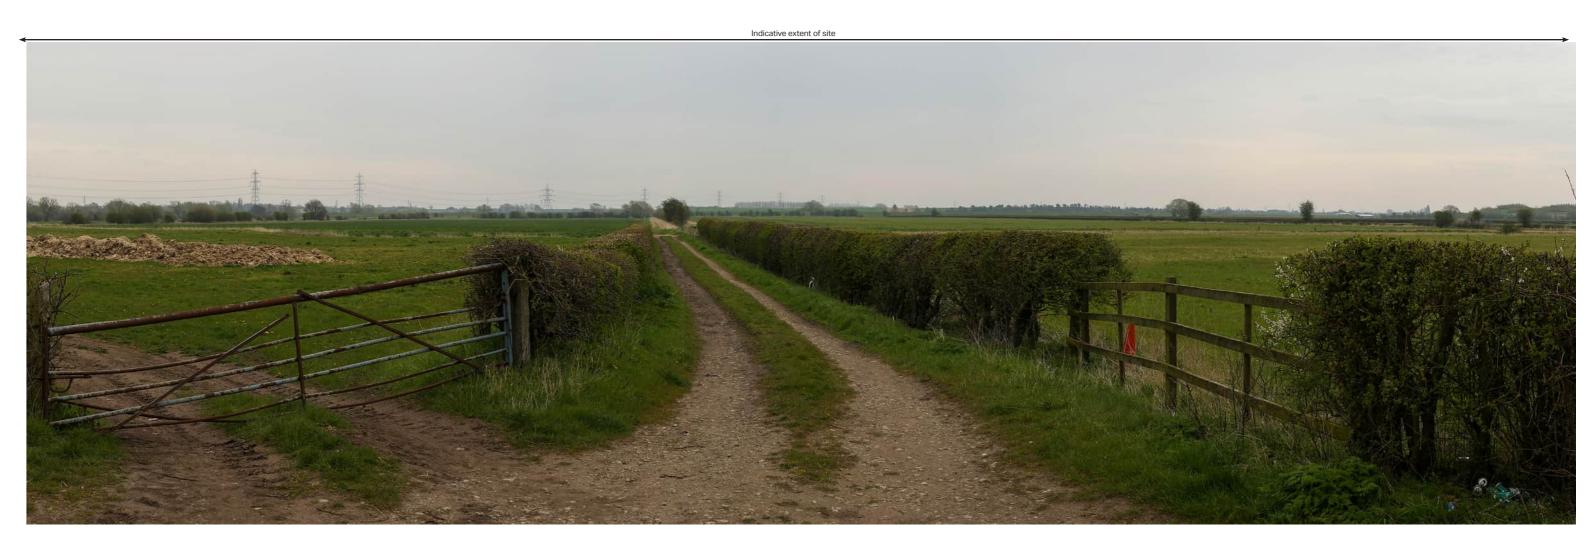

Viewpoint 3: View northeast from Clay Lane at the corner of Gate Burton estate

1 Cylindrical 96% A1 11Apr2022, 11:20

Camera: Lens: Horizontal Field of View: Direction of View: Location:

30°

Canon EOS 5D Mark III EF50mm f/1.8 STM 90° North 485252.8, 382596.1