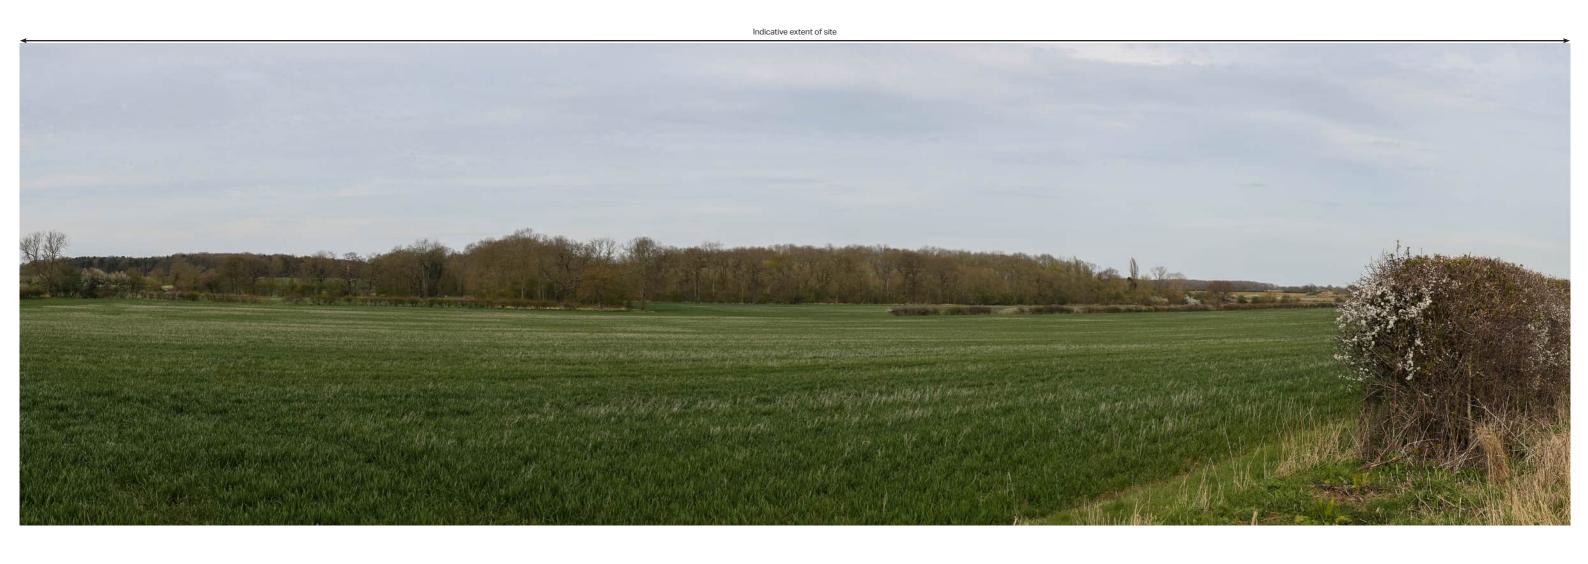

Gate Burton Energy Park

Viewpoint 1: View northeast from an access track close to to Gate Burton estate

Visualisation Type: Projection: Enlargement Factor: Paper Size: Date / Time: 1 Cylindrical 96% A1 11Apr2022, 13:12